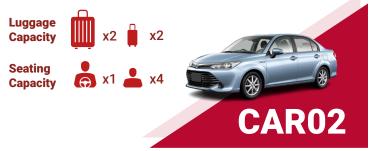

## **LARGE TOYOTA COROLLA**

Minimum rental period is one day (24 hours) and excess hours are charged accordingly. All rates include unlimited mileage, Third Party Insurance, maintainence and oil but exclude petrol. Rates are subjected to 8% GST.