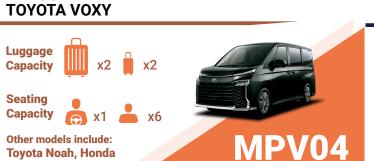

## **COMPACT TOYOTA SIENTA**

Luggage Capacity x1 📙 x2

Capacity 👝 x1 🚣 x6

Other models include: Honda Freed

LARGE

Luggage Capacity

StepWagon

Luggage Capacity