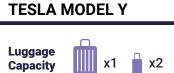

CAR06

## **PREMIUM BMW 3-SERIES**



## PREMIUM 'HYBRID' **MB E-CLASS**





## **LUXURY 'EV' PORSCHE TAYCAN**



## **EXECUTIVE 'HYBRID' VOLKSWAGEN GOLF**



## **LARGE TOYOTA COROLLA**



Minimum rental period is one day (24 hours) and excess hours are charged accordingly. All rates include unlimited mileage, Third Party Insurance, maintainence and oil but exclude petrol. Rates are subjected to 8% GST.

Cover is provided against liability for the bodily injuries to third parties

All rates inclusive of CDW and Insurance Excess will depend on the





## SELF DRIVE

## **COMPACT TOYOTA SIENTA**

Luggage Capacity x1 📙 x2

Capacity 👝 x1 🚣 x6

Other models include: Honda Freed

LARGE

Luggage Capacity

StepWagon

Luggage Capacity



## COMPACT 'HYBRID' TOYOTA COROLLA CROSS HYBRID



SUV01



**EXECUTIVE 'EV'** 



Capacity

BMW iX3, Mercedes **Benz EQA-Class** 



## Mercedes Benz Viano

**BUS 9S** 

Luggage Capacity

Capacity

## **BUS01**

**INSURANCE** 

The Hire driving must produce a valid Singapore Class 3 Driving License & NRIC. Exparties or tourists need to produce a valid driving license & passport. If the foreign hirer is in Singapore for more than 12 months or is a permenant resident, the Hirer must convert his/ her foreign driver's license into a valid Singapore driver's license. Drivers must have at least 1 year of gualified driving experience. Minimum age is 22 years and maximum age is 65 years old.

### **PETROL**

Each car is supplied with a full tank of unleaded petrol/diesel which must be refilled at the Hirer's expense on return, failing which an estimated