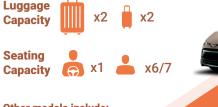

## Luggage Capacity x2 🔓 x2

**PREMIUM** 

**VOLVO XC90** 

Seating

Other models include: BMW X5

SUV06