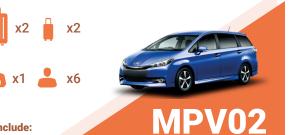

## **COMPACT TOYOTA SIENTA**

Luggage Capacity x1 📙 x2

Capacity 👝 x1 🚣 x6

Other models include: Honda Freed

LARGE

Luggage Capacity

StepWagon

Luggage Capacity