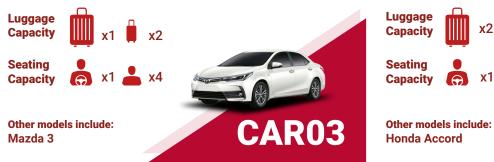

## **LARGE TOYOTA COROLLA**

Minimum rental period is one day (24 hours) and excess hours are charged accordingly. All rates include unlimited mileage, Third Party Insurance, maintainence and oil but exclude petrol. Rates are subjected to 8% GST.